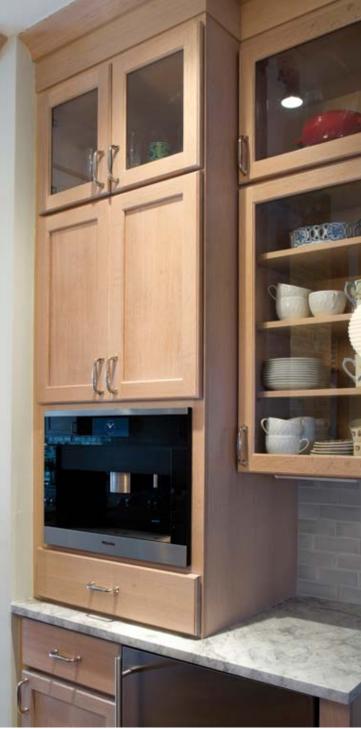

hidden conveniences

Tedd Wood's imagination doesn't stop at doors and neither should yours. Make a place for all your small appliances, a hidden liquor cabinet, or a perfectly organized storage container drawer. The days of digging, searching, and Tupperware avalanches are gone forever! Imagine all the hidden conveniences that could be found behind the doors of your kitchen.