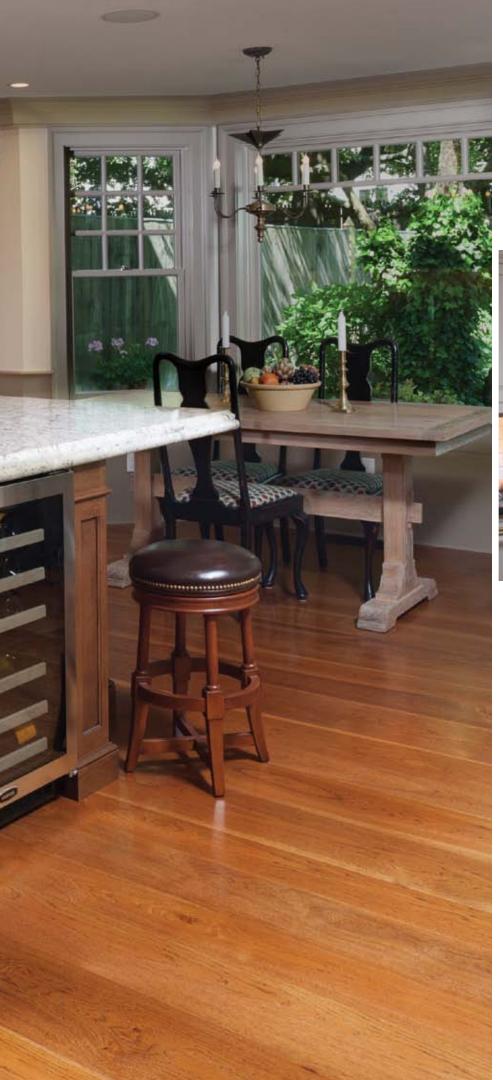

白白

1

A CONTRACTOR

- KITCHEN ASPEN DOORSTYLE white paint on maple
  - **ISLAND AND BAR ASPEN DOORSTYLE** morning mist stain on maple

CHORD

You'll never have to settle for average with Tedd Wood; our cabinetry is designed to inspire. Imagine starting your day in this beautiful kitchen with glass door styles, contrasting cabinet finishes, and large drawers for easy access and organization, all in a well-designed layout perfect for any family.