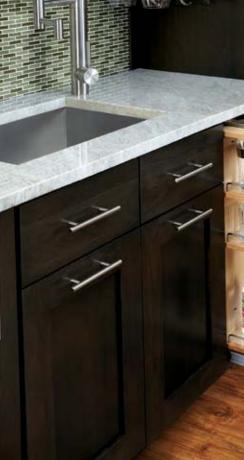

accessories

r.

Put the finishing touch on your kitchen with a wide range of accessories that make life easier and minimize clutter by creating a space for everything.

Pullout organizers and specialty corner cabinets are the perfect way to enhance your workspace. Pullout cutting boards, rollout shelves, and filler pullouts keep all your cooking supplies at your fingertips.

hidden conveniences

Tedd Wood's imagination doesn't stop at doors and neither should yours. Make a place for all your small appliances, a hidden liquor cabinet, or a perfectly organized storage container drawer. The days of digging, searching, and Tupperware avalanches are gone forever! Imagine all the hidden conveniences that could be found behind the doors of your kitchen.