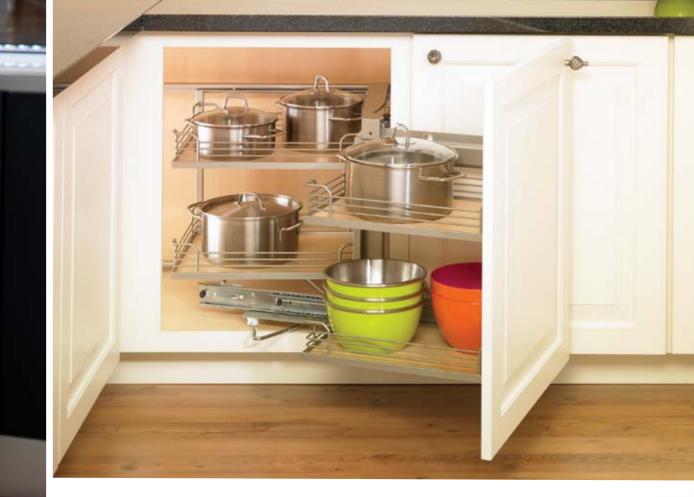

accessories

r.

Put the finishing touch on your kitchen with a wide range of accessories that make life easier and minimize clutter by creating a space for everything.

Pullout organizers and specialty corner cabinets are the perfect way to enhance your workspace. Pullout cutting boards, rollout shelves, and filler pullouts keep all your cooking supplies at your fingertips.

a place for everything

Your atmosphere impacts your outlook. An organized, uncluttered environment is refreshing to work in and inspires productivity. Tedd Wood offers a wide range of organizing solutions that make life simply perfect.