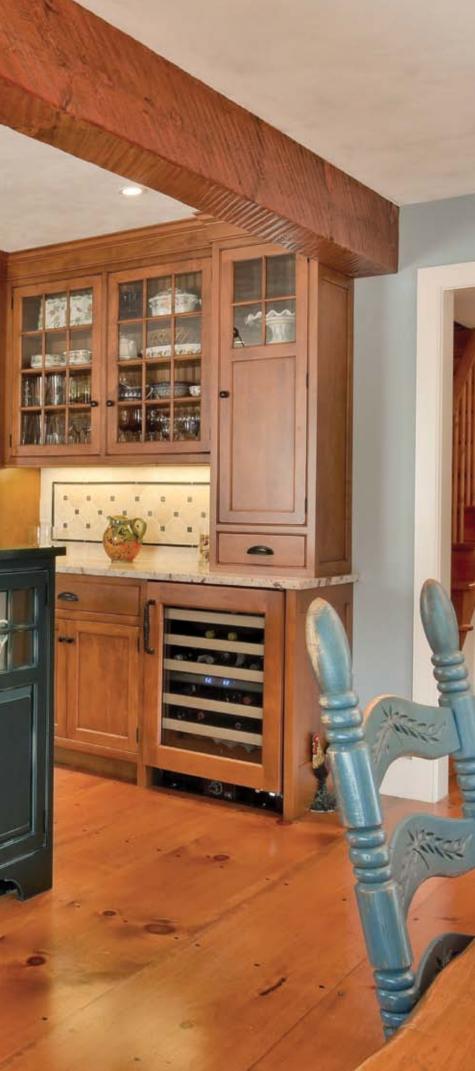

hidden conveniences

Tedd Wood's imagination doesn't stop at doors and neither should yours. Make a place for all your small appliances, a hidden liquor cabinet, or a perfectly organized storage container drawer. The days of digging, searching, and Tupperware avalanches are gone forever! Imagine all the hidden conveniences that could be found behind the doors of your kitchen.