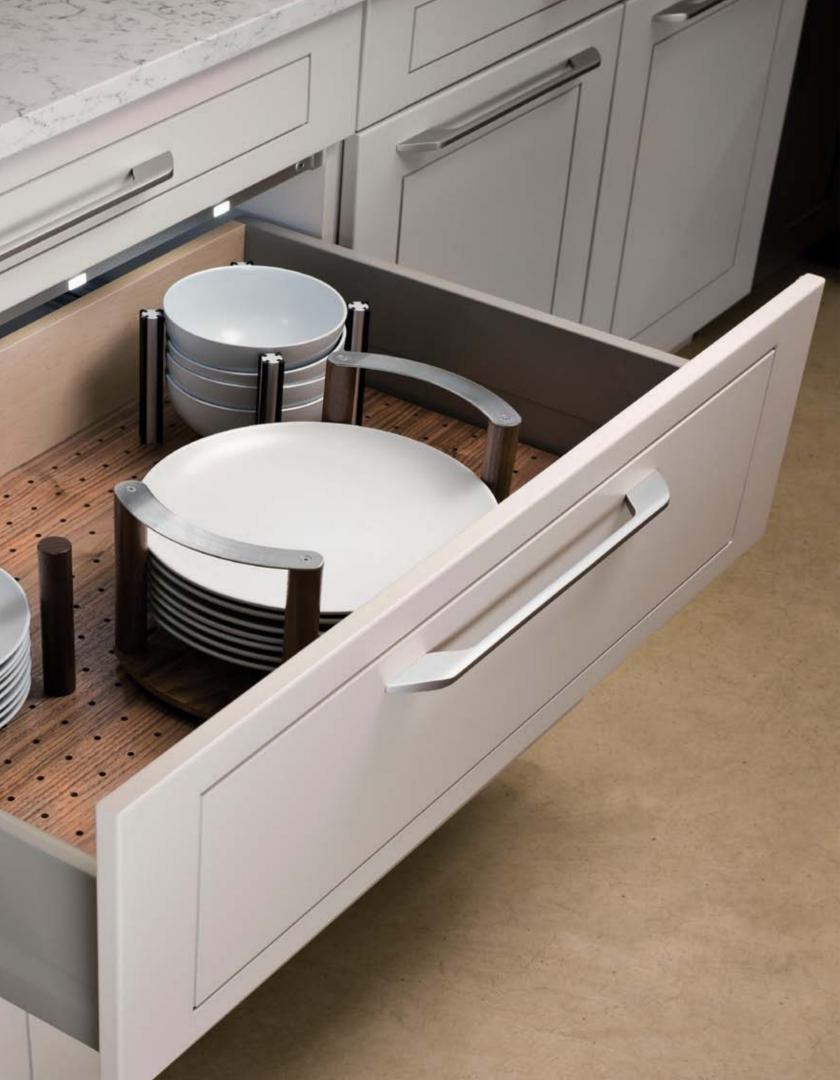

Minimize clutter and create an environment that lends itself to maintaining order. Utensil pullouts and K-Cup<sup>®</sup> organizers make finding what you need fast. Drawer peg systems keep everything in their place.

a place for everything

Your atmosphere impacts your outlook. An organized, uncluttered environment is refreshing to work in and inspires productivity. Tedd Wood offers a wide range of organizing solutions that make life simply perfect.