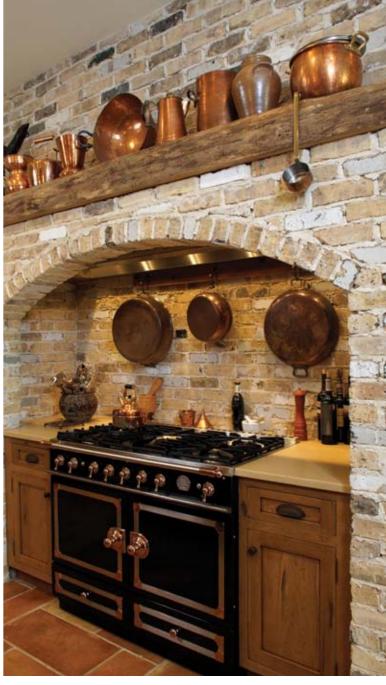

0

D





love

26 | TEDD WOOD 🔆 KITCHENS

air an F

I

E

William at

7 .....

KITCHEN – RIDGECREST DOORSTYLE frosty white paint on maple

.....

1

ISLAND – RIDGECREST DOORSTYLE saddle brown stain on walnut





**SQUARE EDGE DOORSTYLE** java mahogany in *Vogue Collection* 



of design and function

05





Traditional cabinetry with a warm color palette is accented with paneled corner posts, custom hardware, and wood range hood with corbels to create a cozy, inviting atmosphere.



 KITCHEN – RIDGECREST DOORSTYLE sandstone paint on maple

### ISLAND — RIDGECREST DOORSTYLE chocolate stain on quarter sawn white oak



modern CONVENDENCE





BASES AND TALLS – MESA DOORSTYLE
 carbone in *Textures Collection*

WALLS – LUXE DOORSTYLE blanco in *Reflections Collection* 

(Ges

180

1







## RUSHMORE DOORSTYLE cider stain with glaze and distressing on knotty butternut



bathrooms

Make your master bathroom an

extension of your personal space

perfect getaway to soak yourself

and style while creating the

in luxury and wash away the

stress of everyday life.

**RUSHMORE DOORSTYLE A** frosty white paint on maple

**UNION DOORSTYLE** white paint on maple



your bathroom has never been so

gant

1

-

-

1

-



• **SEASIDE DOORSTYLE** espresso stain on cherry



contemporary and bold

5

Se.







WINDSOR DOORSTYLE 

espresso on cherry

• **RUSHMORE DOORSTYLE** frosty white finish on maple

custom cabinetry with







**NIAGARA DOORSTYLE** custom color stain with glaze on maple

 NORWICK DOORSTYLE monterey stain with glaze and distressing on cherry



YELLOWSTONE DOORS