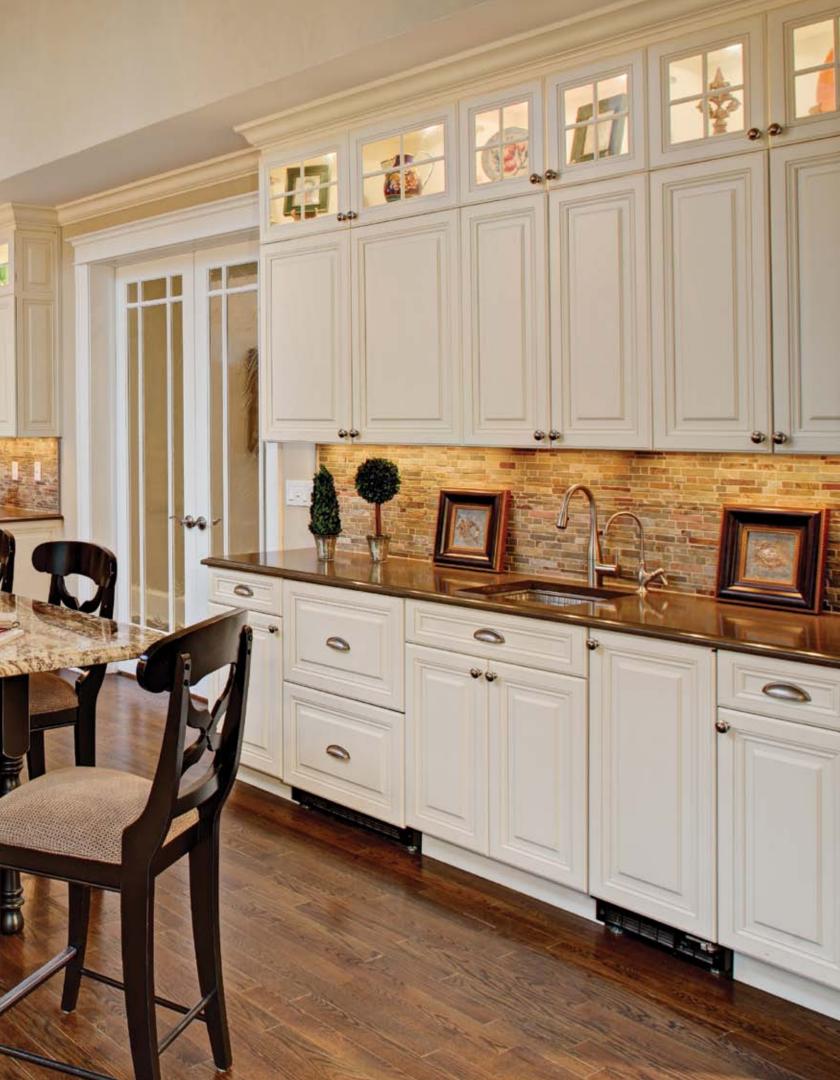

白白

1

A CONTRACTOR

- KITCHEN ASPEN DOORSTYLE white paint on maple
  - **ISLAND AND BAR ASPEN DOORSTYLE** morning mist stain on maple

CHORD

You'll never have to settle for average with Tedd Wood; our cabinetry is designed to inspire. Imagine starting your day in this beautiful kitchen with glass door styles, contrasting cabinet finishes, and large drawers for easy access and organization, all in a well-designed layout perfect for any family.