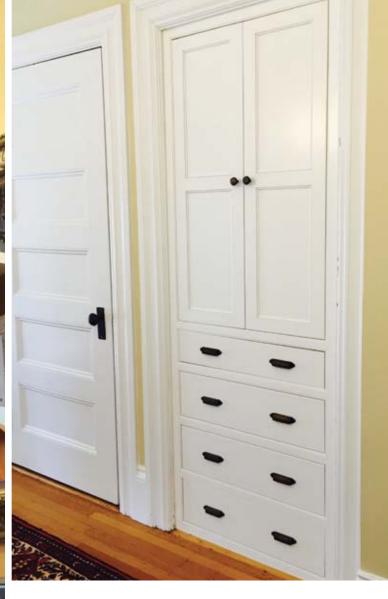

## HUDSON DOORSTYLE

acorn stain with glaze on cherry

ASPEN DOORSTYLE white paint on maple

Built-in bookcases and a custom fireplace surrounded with traditional crown molding or custom-built wardrobes in your bedroom—your home should welcome you into a warm atmosphere perfect for quiet moments to reflect or quality time with family and friends.