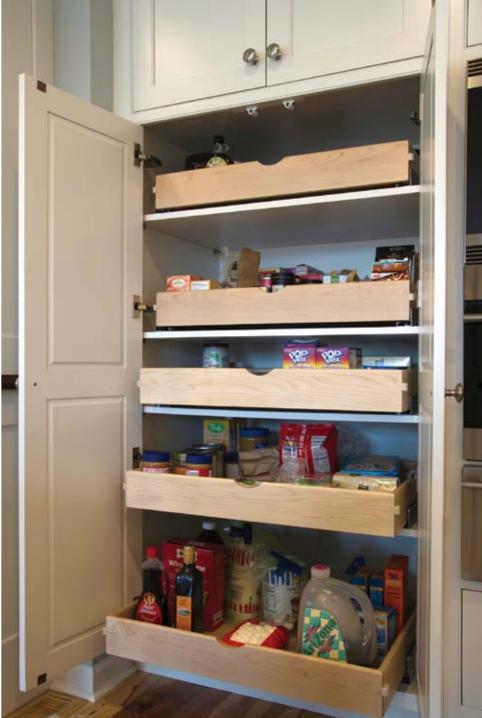

accessories

r.

Put the finishing touch on your kitchen with a wide range of accessories that make life easier and minimize clutter by creating a space for everything.

Pullout organizers and specialty corner cabinets are the perfect way to enhance your workspace. Pullout cutting boards, rollout shelves, and filler pullouts keep all your cooking supplies at your fingertips.

Minimize clutter and create an environment that lends itself to maintaining order. Utensil pullouts and K-Cup<sup>®</sup> organizers make finding what you need fast. Drawer peg systems keep everything in their place.

Whether it's foils and wraps, storage containers, or flatware, we offer a wide range of accessories designed to make life less work while adding to the beauty and functionality of your cabinetry.

We have an accessory for that. No matter the shape or size of your cooking supplies, we offer organizing solutions that will fit your needs. Drawer peg systems can change as your needs change. Pullout trash bins are convenient while keeping your kitchen beautiful.