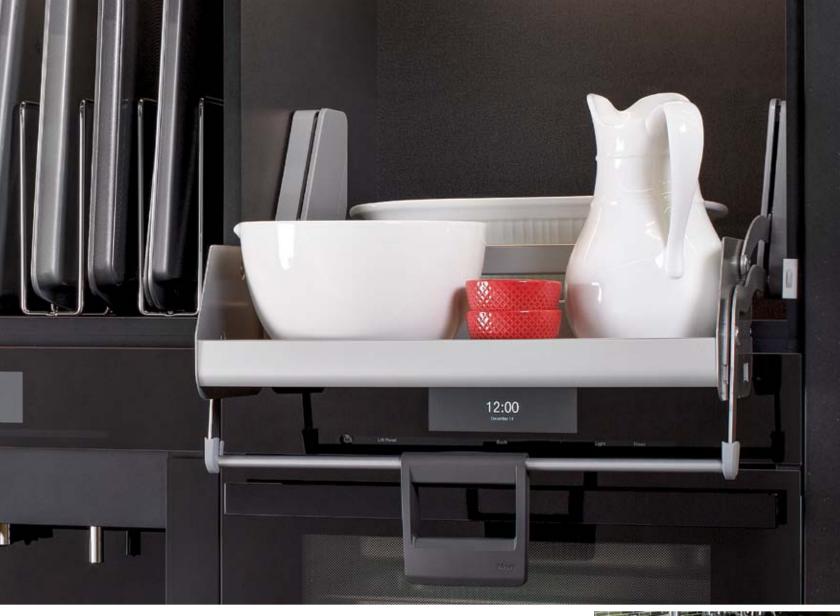

hidden conveniences

Tedd Wood's imagination doesn't stop at doors and neither should yours. Make a place for all your small appliances, a hidden liquor cabinet, or a perfectly organized storage container drawer. The days of digging, searching, and Tupperware avalanches are gone forever! Imagine all the hidden conveniences that could be found behind the doors of your kitchen.

a place for everything

Your atmosphere impacts your outlook. An organized, uncluttered environment is refreshing to work in and inspires productivity. Tedd Wood offers a wide range of organizing solutions that make life simply perfect.