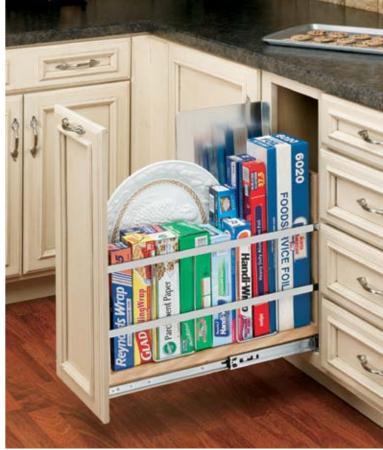

accessories

r.

Put the finishing touch on your kitchen with a wide range of accessories that make life easier and minimize clutter by creating a space for everything.

Pullout organizers and specialty corner cabinets are the perfect way to enhance your workspace. Pullout cutting boards, rollout shelves, and filler pullouts keep all your cooking supplies at your fingertips.

Whether it's foils and wraps, storage containers, or flatware, we offer a wide range of accessories designed to make life less work while adding to the beauty and functionality of your cabinetry.

We have an accessory for that. No matter the shape or size of your cooking supplies, we offer organizing solutions that will fit your needs. Drawer peg systems can change as your needs change. Pullout trash bins are convenient while keeping your kitchen beautiful.