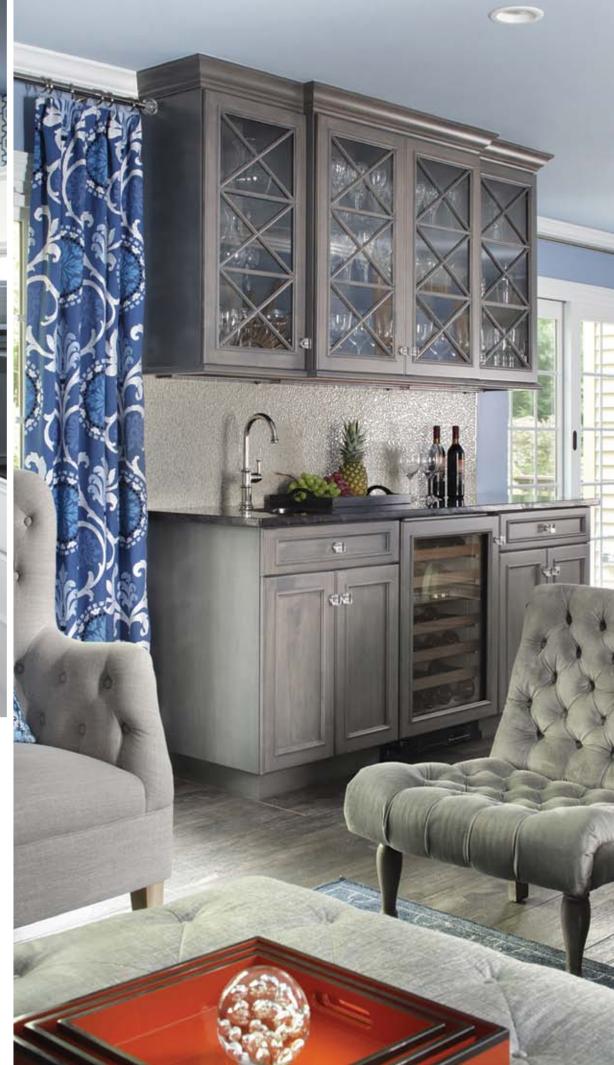

WALLS – SEASIDE DOORSTYLE A white paint on maple

BASES AND ISLAND – SQUARE EDGE DOORSTYLE caramelized bamboo in *Vogue Collection* 

-

W W W . T E D D W O O D . C O M

manufactured in the heart of rural Pennsylvania with old Dutch

## BASES AND TALLS – MESA DOORSTYLE cafe (special order) in Textures Collection

## WALLS – LUXE DOORSTYLE

blanco in *Reflections Collection* 

the beauty is in

C

10

5

C

ASPEN DOORSTYLE frosty white paint with brushstroke glaze on maple