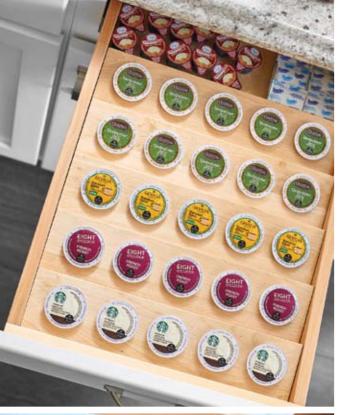

Minimize clutter and create an environment that lends itself to maintaining order. Utensil pullouts and K-Cup<sup>®</sup> organizers make finding what you need fast. Drawer peg systems keep everything in their place.