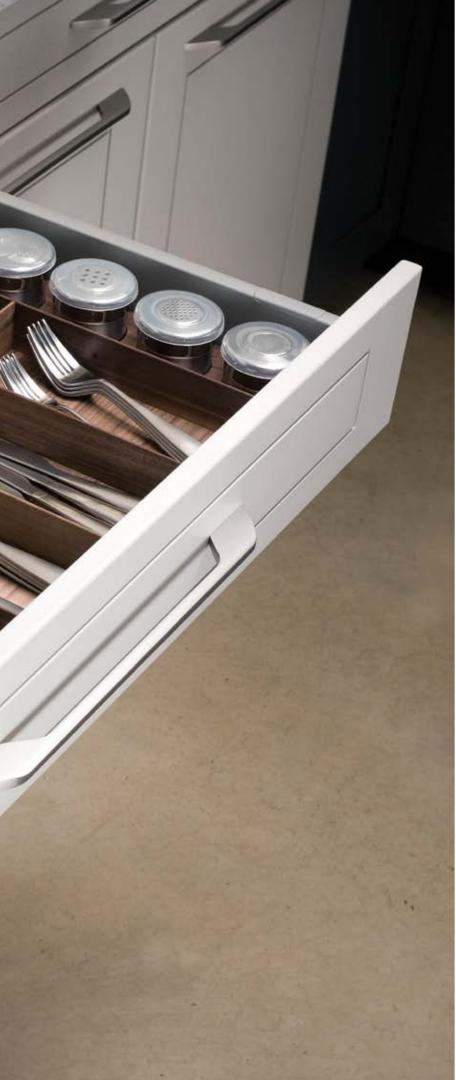

accessories

r.

Put the finishing touch on your kitchen with a wide range of accessories that make life easier and minimize clutter by creating a space for everything.

Pullout organizers and specialty corner cabinets are the perfect way to enhance your workspace. Pullout cutting boards, rollout shelves, and filler pullouts keep all your cooking supplies at your fingertips.

a place for everything

Your atmosphere impacts your outlook. An organized, uncluttered environment is refreshing to work in and inspires productivity. Tedd Wood offers a wide range of organizing solutions that make life simply perfect.