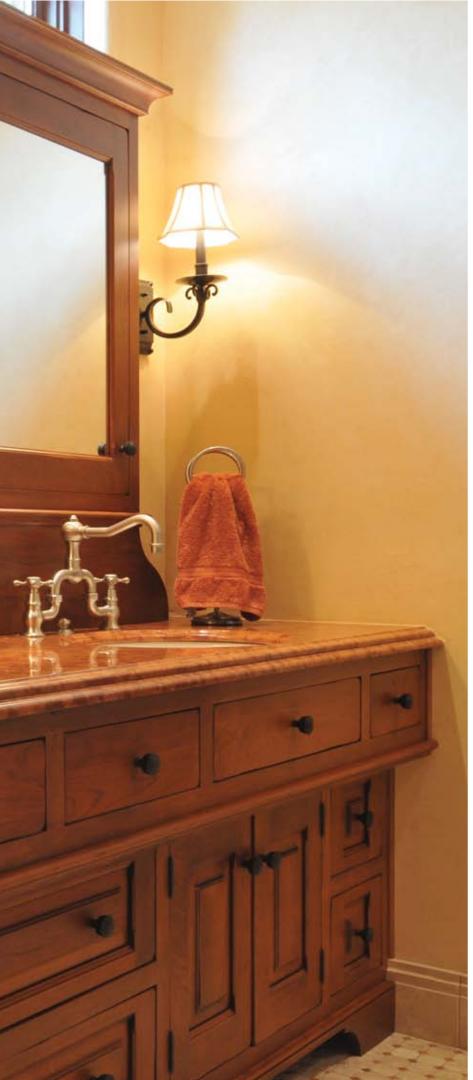

## RUSHMORE DOORSTYLE cider stain with glaze and distressing on knotty butternut

bathrooms

Make your master bathroom an

extension of your personal space

perfect getaway to soak yourself

and style while creating the

in luxury and wash away the

stress of everyday life.

**RUSHMORE DOORSTYLE A** frosty white paint on maple

**UNION DOORSTYLE** white paint on maple

your bathroom has never been so

gant

1

-