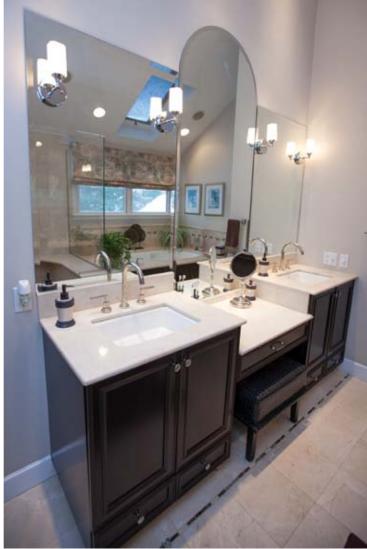

## RUSHMORE DOORSTYLE cider stain with glaze and distressing on knotty butternut

bathrooms

Make your master bathroom an

extension of your personal space

perfect getaway to soak yourself

and style while creating the

in luxury and wash away the

stress of everyday life.

**RUSHMORE DOORSTYLE A** frosty white paint on maple

**UNION DOORSTYLE** white paint on maple

your bathroom has never been so

gant

1

-