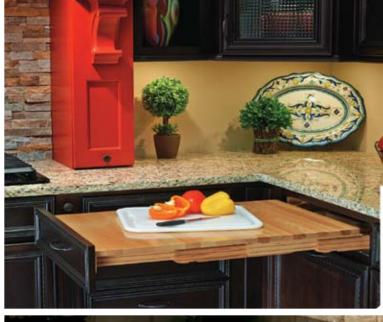

accessories

r.

Put the finishing touch on your kitchen with a wide range of accessories that make life easier and minimize clutter by creating a space for everything.

Pullout organizers and specialty corner cabinets are the perfect way to enhance your workspace. Pullout cutting boards, rollout shelves, and filler pullouts keep all your cooking supplies at your fingertips.