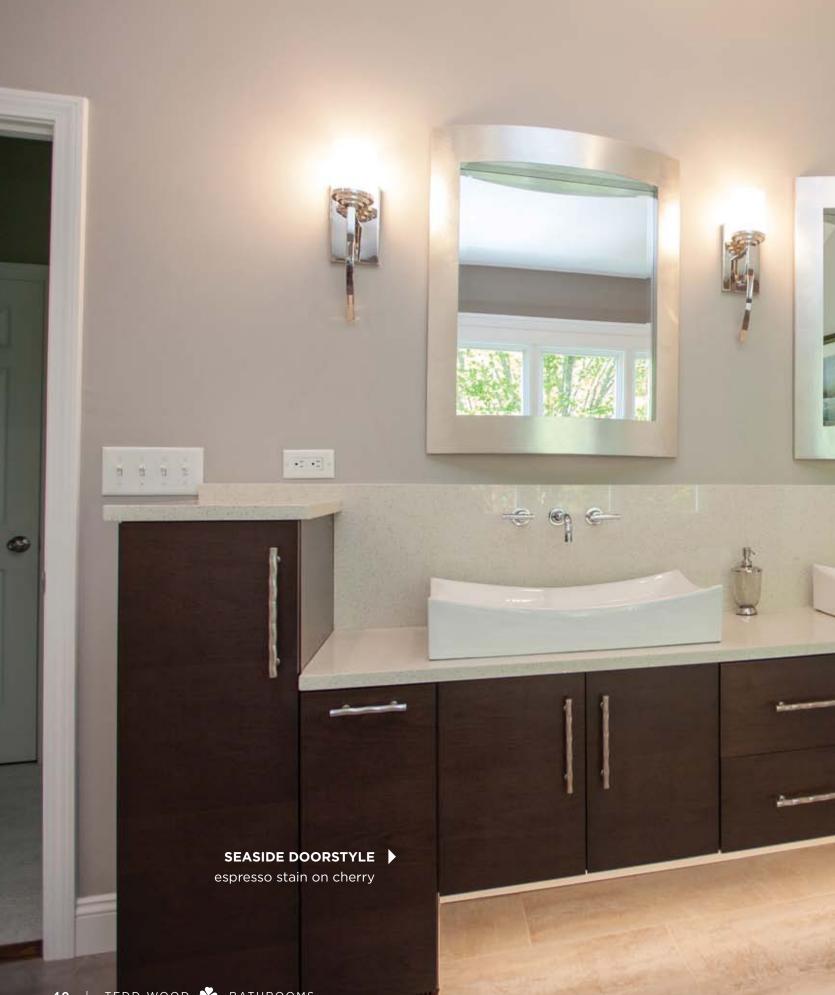

-

1

-

• **SEASIDE DOORSTYLE** espresso stain on cherry

contemporary and bold

5

Se.

WINDSOR DOORSTYLE 

espresso on cherry

• **RUSHMORE DOORSTYLE** frosty white finish on maple

custom cabinetry with

**NIAGARA DOORSTYLE** custom color stain with glaze on maple

 NORWICK DOORSTYLE monterey stain with glaze and distressing on cherry