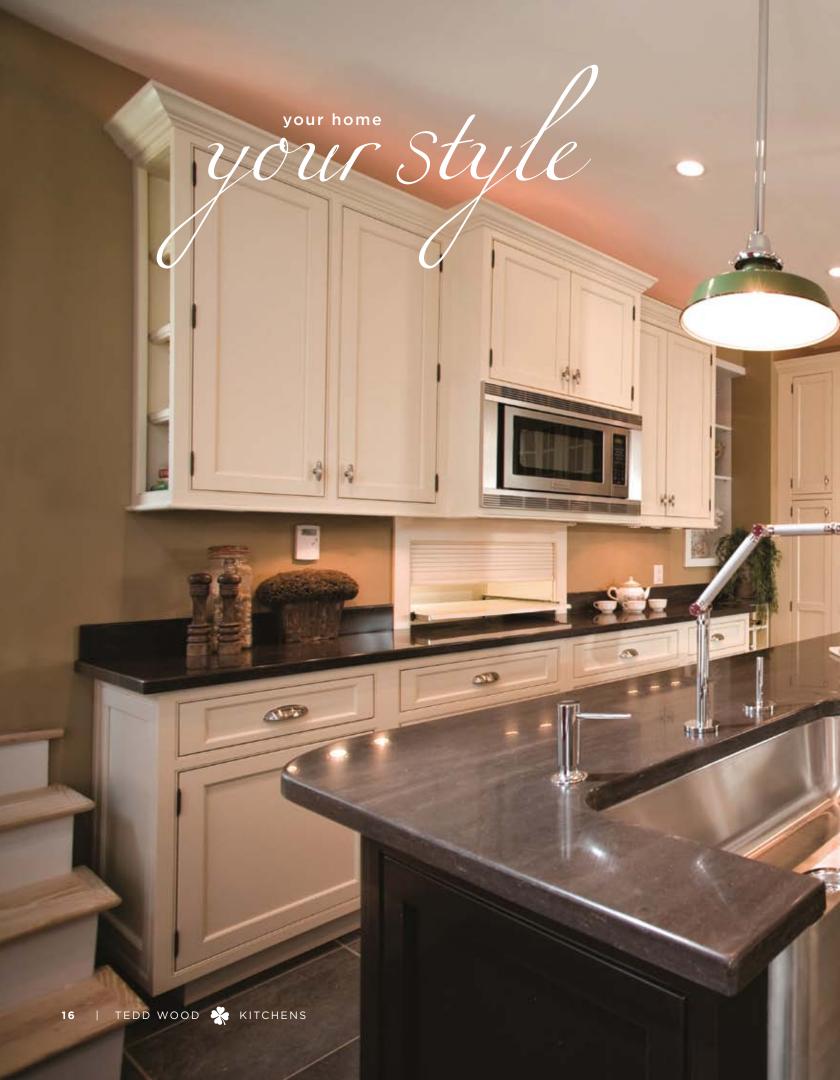

白白

1

A CONTRACTOR

- KITCHEN ASPEN DOORSTYLE white paint on maple
  - **ISLAND AND BAR ASPEN DOORSTYLE** morning mist stain on maple

CHORD

You'll never have to settle for average with Tedd Wood; our cabinetry is designed to inspire. Imagine starting your day in this beautiful kitchen with glass door styles, contrasting cabinet finishes, and large drawers for easy access and organization, all in a well-designed layout perfect for any family.