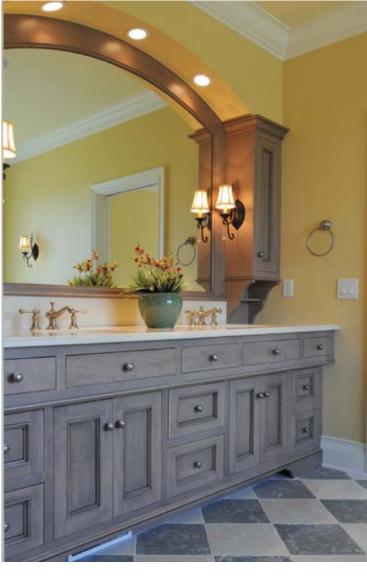

## RUSHMORE DOORSTYLE cider stain with glaze and distressing on knotty butternut

bathrooms

Make your master bathroom an

extension of your personal space

perfect getaway to soak yourself

and style while creating the

in luxury and wash away the

stress of everyday life.

**RUSHMORE DOORSTYLE A** frosty white paint on maple

**UNION DOORSTYLE** white paint on maple

your bathroom has never been so

gant

1

-

-

1

-

• **SEASIDE DOORSTYLE** espresso stain on cherry

contemporary and bold

5

Se.

WINDSOR DOORSTYLE 