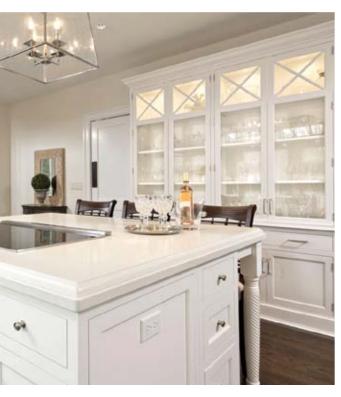

白白

1

A CONTRACTOR

- KITCHEN ASPEN DOORSTYLE white paint on maple
  - **ISLAND AND BAR ASPEN DOORSTYLE** morning mist stain on maple

CHORD

You'll never have to settle for average with Tedd Wood; our cabinetry is designed to inspire. Imagine starting your day in this beautiful kitchen with glass door styles, contrasting cabinet finishes, and large drawers for easy access and organization, all in a well-designed layout perfect for any family.