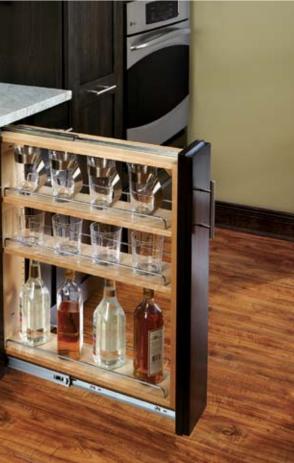

hidden conveniences

Tedd Wood's imagination doesn't stop at doors and neither should yours. Make a place for all your small appliances, a hidden liquor cabinet, or a perfectly organized storage container drawer. The days of digging, searching, and Tupperware avalanches are gone forever! Imagine all the hidden conveniences that could be found behind the doors of your kitchen.