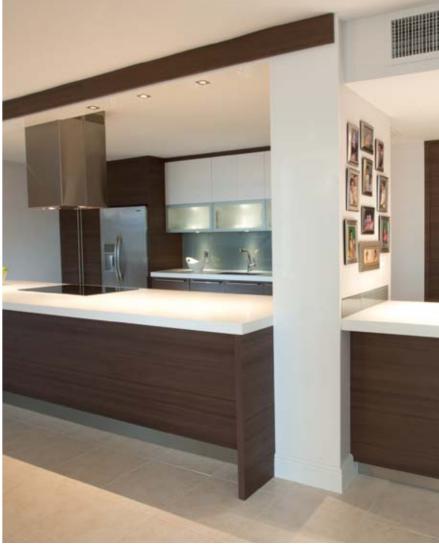

## BASES AND TALLS – MESA DOORSTYLE cafe (special order) in Textures Collection

## WALLS – LUXE DOORSTYLE

blanco in *Reflections Collection* 

the beauty is in

C

10

5

C

ASPEN DOORSTYLE frosty white paint with brushstroke glaze on maple