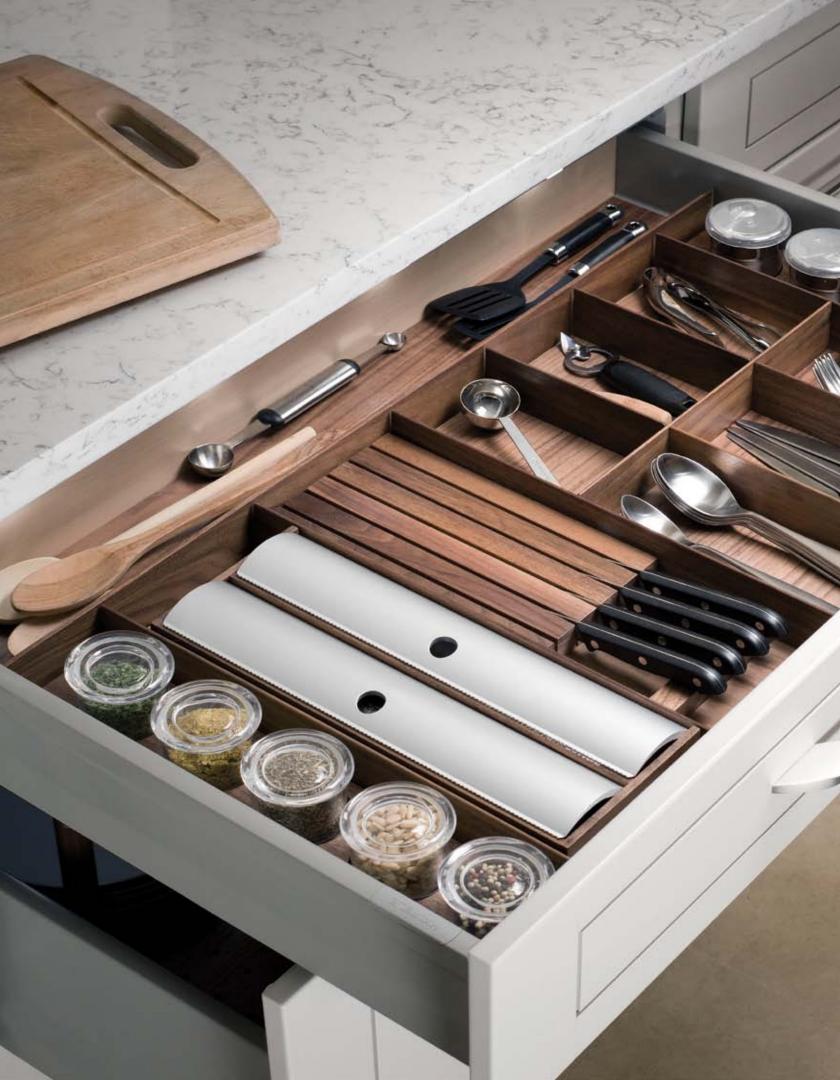

accessories

r.

Put the finishing touch on your kitchen with a wide range of accessories that make life easier and minimize clutter by creating a space for everything.

Pullout organizers and specialty corner cabinets are the perfect way to enhance your workspace. Pullout cutting boards, rollout shelves, and filler pullouts keep all your cooking supplies at your fingertips.

Minimize clutter and create an environment that lends itself to maintaining order. Utensil pullouts and K-Cup<sup>®</sup> organizers make finding what you need fast. Drawer peg systems keep everything in their place.

a place for everything

Your atmosphere impacts your outlook. An organized, uncluttered environment is refreshing to work in and inspires productivity. Tedd Wood offers a wide range of organizing solutions that make life simply perfect.

Whether it's foils and wraps, storage containers, or flatware, we offer a wide range of accessories designed to make life less work while adding to the beauty and functionality of your cabinetry.

We have an accessory for that. No matter the shape or size of your cooking supplies, we offer organizing solutions that will fit your needs. Drawer peg systems can change as your needs change. Pullout trash bins are convenient while keeping your kitchen beautiful.