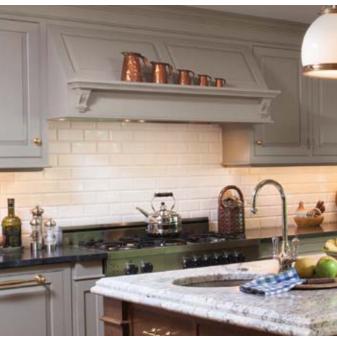

We offer a wide variety of colors and finishes in our catalyzed conversion varnishes. Whether standard stains and paints or select custom-made colors from our Sherwin Williams fan deck, your cabinet will be given the perfect look. You can even match your favorite family heirloom. Distressing and antiquing help create one-of-a-kind cabinetry that matches your personal style.