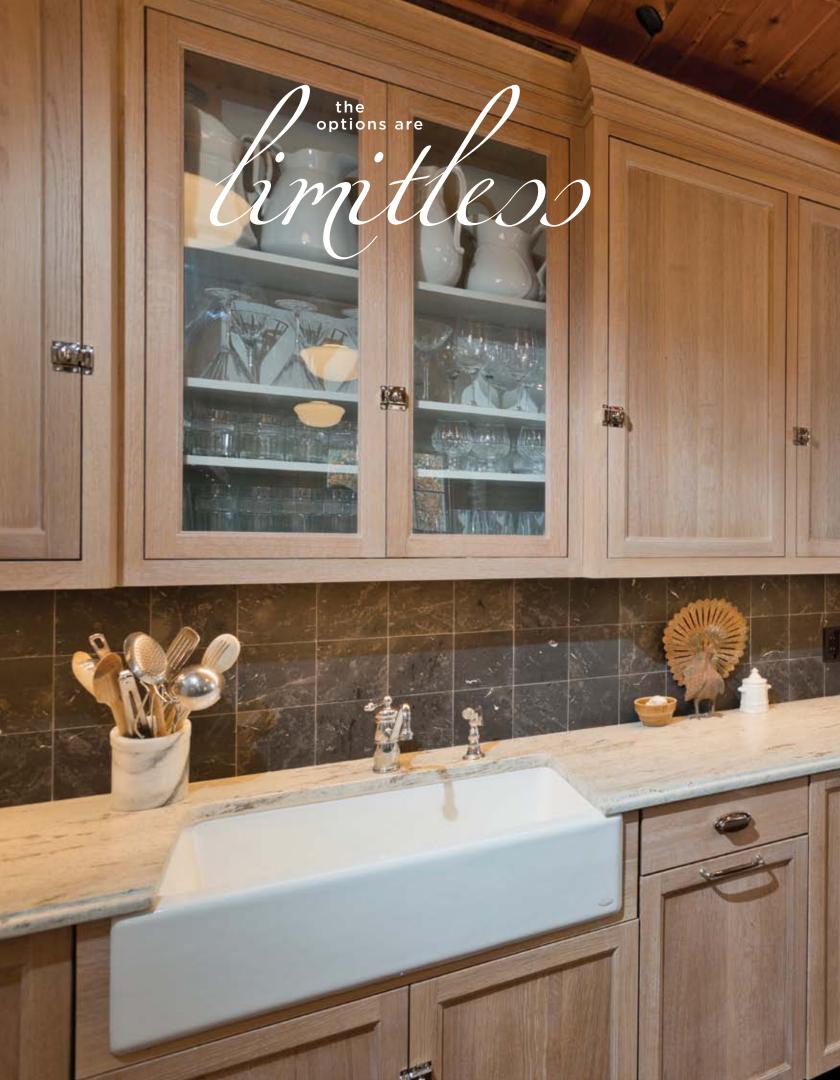

WALLS – SEASIDE DOORSTYLE A white paint on maple

BASES AND ISLAND – SQUARE EDGE DOORSTYLE caramelized bamboo in *Vogue Collection* 

-

W W W . T E D D W O O D . C O M

manufactured in the heart of rural Pennsylvania with old Dutch