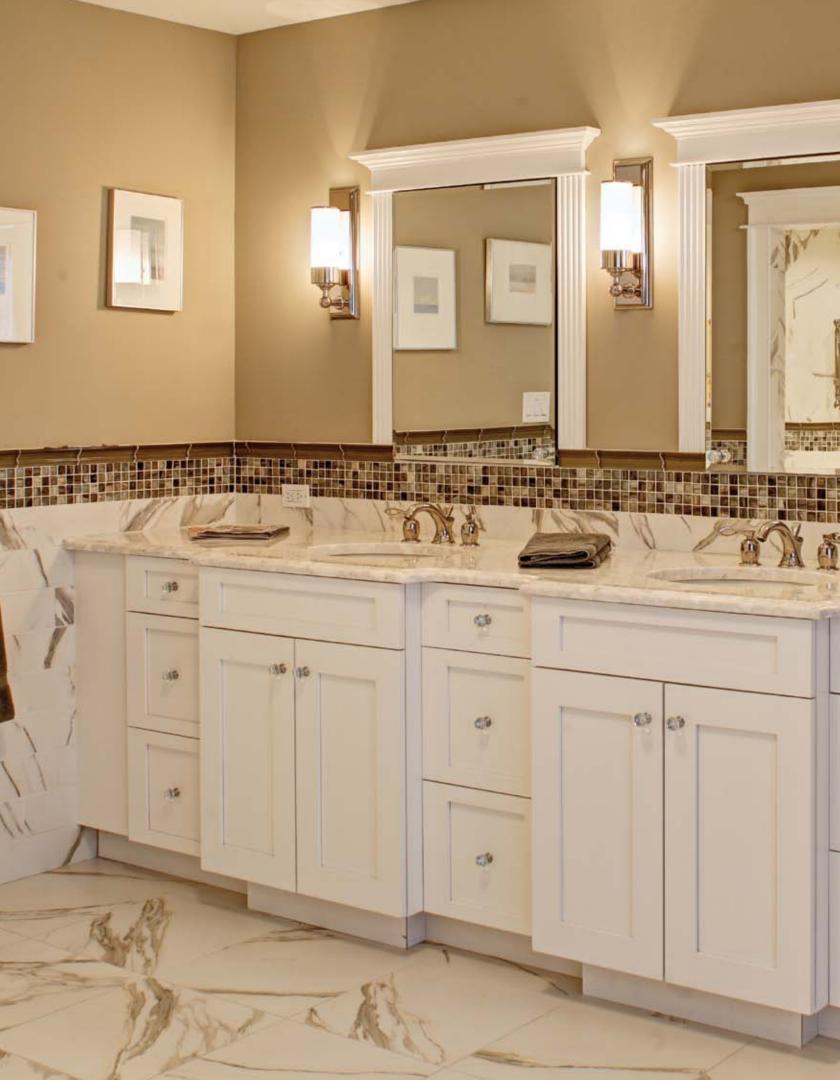

## RUSHMORE DOORSTYLE cider stain with glaze and distressing on knotty butternut

bathrooms

Make your master bathroom an

extension of your personal space

perfect getaway to soak yourself

and style while creating the

in luxury and wash away the

stress of everyday life.

**RUSHMORE DOORSTYLE A** frosty white paint on maple

**UNION DOORSTYLE** white paint on maple

your bathroom has never been so

gant

1

-