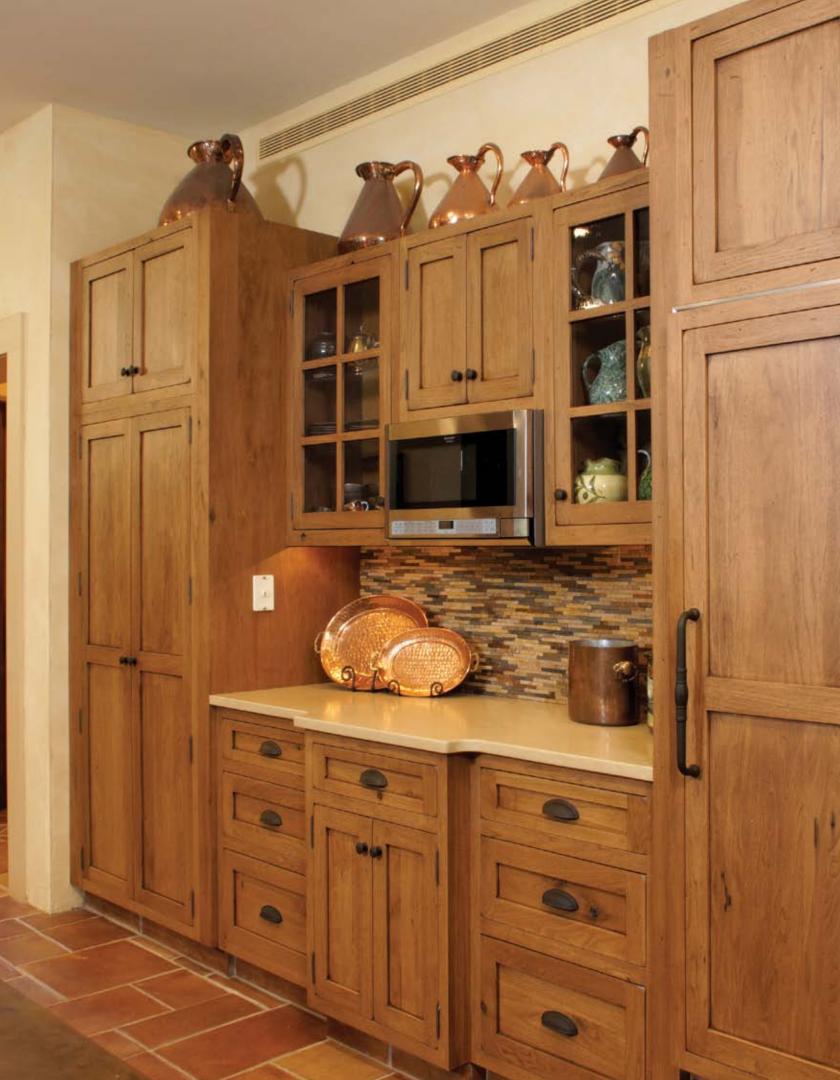

## BASES AND TALLS – MESA DOORSTYLE cafe (special order) in Textures Collection

## WALLS – LUXE DOORSTYLE

blanco in *Reflections Collection* 

the beauty is in

C

10

5

C

ASPEN DOORSTYLE frosty white paint with brushstroke glaze on maple