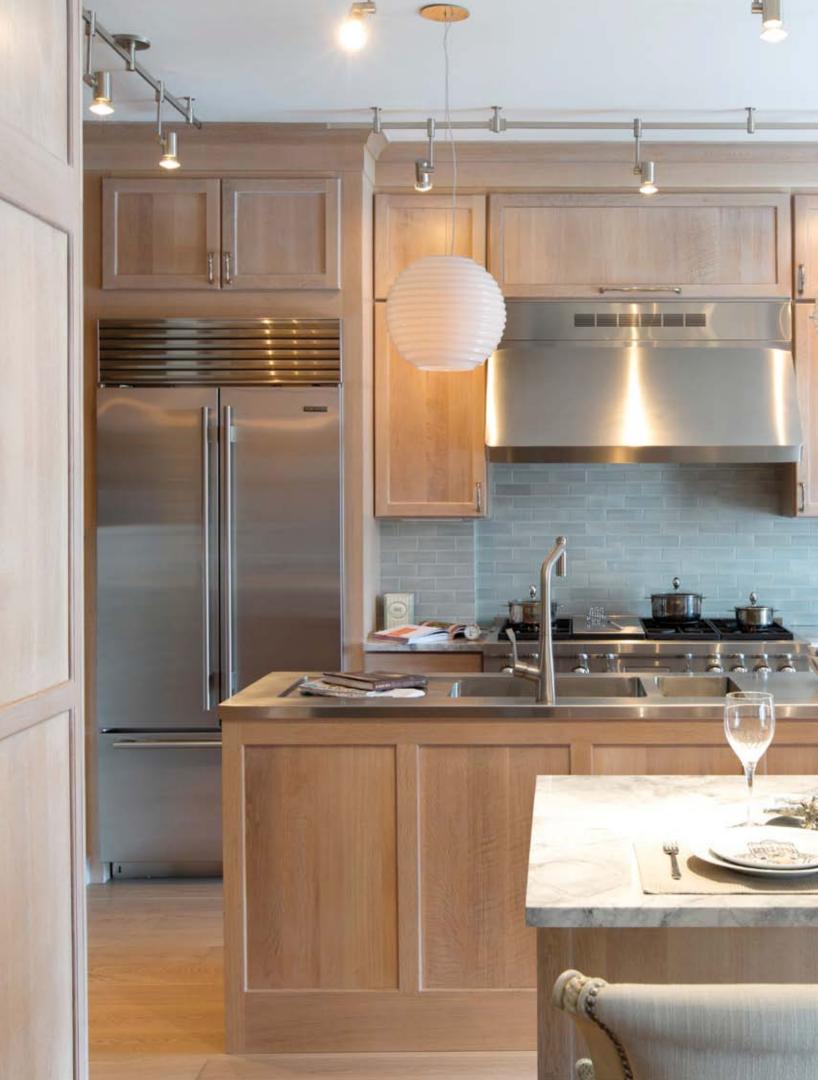

白白

1

A CONTRACTOR

- KITCHEN ASPEN DOORSTYLE white paint on maple
  - **ISLAND AND BAR ASPEN DOORSTYLE** morning mist stain on maple

CHORD

You'll never have to settle for average with Tedd Wood; our cabinetry is designed to inspire. Imagine starting your day in this beautiful kitchen with glass door styles, contrasting cabinet finishes, and large drawers for easy access and organization, all in a well-designed layout perfect for any family.