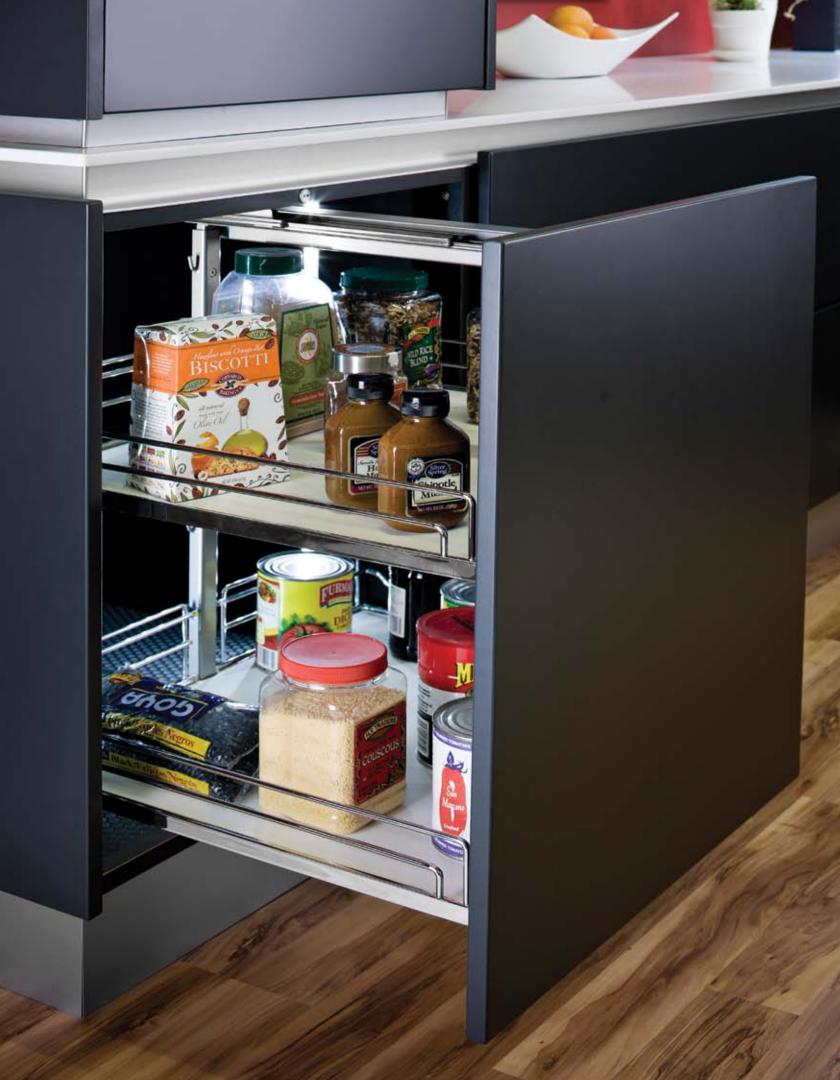

hidden conveniences

Tedd Wood's imagination doesn't stop at doors and neither should yours. Make a place for all your small appliances, a hidden liquor cabinet, or a perfectly organized storage container drawer. The days of digging, searching, and Tupperware avalanches are gone forever! Imagine all the hidden conveniences that could be found behind the doors of your kitchen.

a place for everything

Your atmosphere impacts your outlook. An organized, uncluttered environment is refreshing to work in and inspires productivity. Tedd Wood offers a wide range of organizing solutions that make life simply perfect.

Whether it's foils and wraps, storage containers, or flatware, we offer a wide range of accessories designed to make life less work while adding to the beauty and functionality of your cabinetry.

We have an accessory for that. No matter the shape or size of your cooking supplies, we offer organizing solutions that will fit your needs. Drawer peg systems can change as your needs change. Pullout trash bins are convenient while keeping your kitchen beautiful.