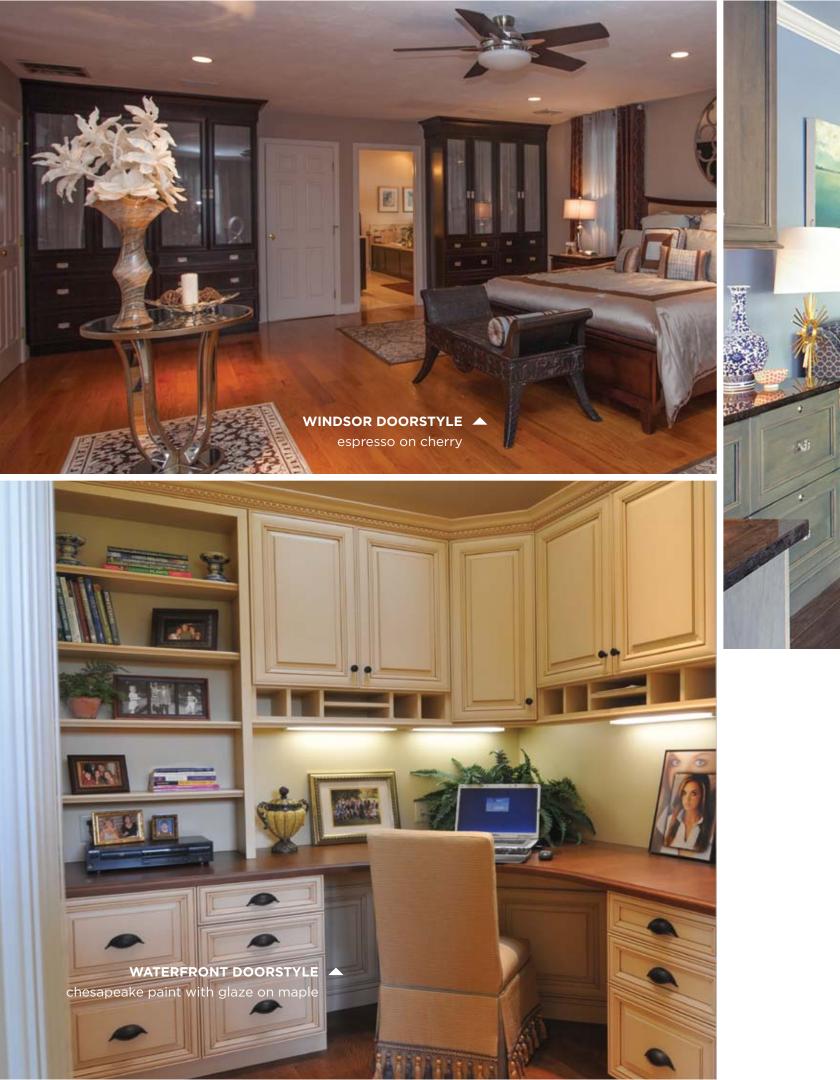

-

1

-

• **SEASIDE DOORSTYLE** espresso stain on cherry

contemporary and bold

5

Se.

WINDSOR DOORSTYLE 

espresso on cherry

• **RUSHMORE DOORSTYLE** frosty white finish on maple

custom cabinetry with

**NIAGARA DOORSTYLE** custom color stain with glaze on maple

 NORWICK DOORSTYLE monterey stain with glaze and distressing on cherry