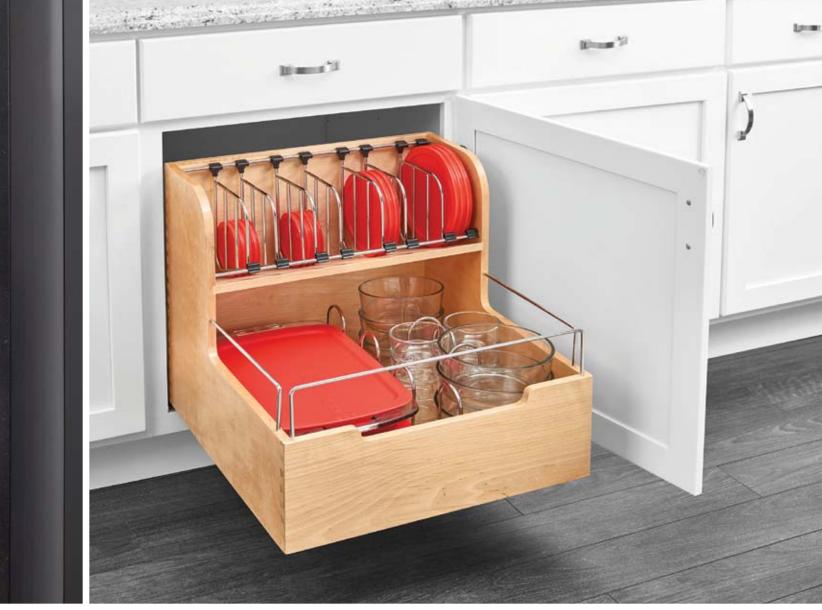

hidden conveniences

Tedd Wood's imagination doesn't stop at doors and neither should yours. Make a place for all your small appliances, a hidden liquor cabinet, or a perfectly organized storage container drawer. The days of digging, searching, and Tupperware avalanches are gone forever! Imagine all the hidden conveniences that could be found behind the doors of your kitchen.

a place for everything

Your atmosphere impacts your outlook. An organized, uncluttered environment is refreshing to work in and inspires productivity. Tedd Wood offers a wide range of organizing solutions that make life simply perfect.