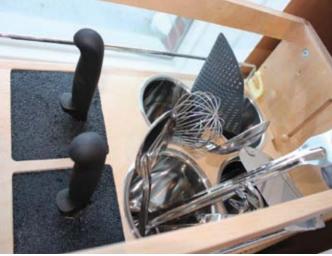

accessories

r.

Put the finishing touch on your kitchen with a wide range of accessories that make life easier and minimize clutter by creating a space for everything.

Pullout organizers and specialty corner cabinets are the perfect way to enhance your workspace. Pullout cutting boards, rollout shelves, and filler pullouts keep all your cooking supplies at your fingertips.

Minimize clutter and create an environment that lends itself to maintaining order. Utensil pullouts and K-Cup<sup>®</sup> organizers make finding what you need fast. Drawer peg systems keep everything in their place.

a place for everything

Your atmosphere impacts your outlook. An organized, uncluttered environment is refreshing to work in and inspires productivity. Tedd Wood offers a wide range of organizing solutions that make life simply perfect.