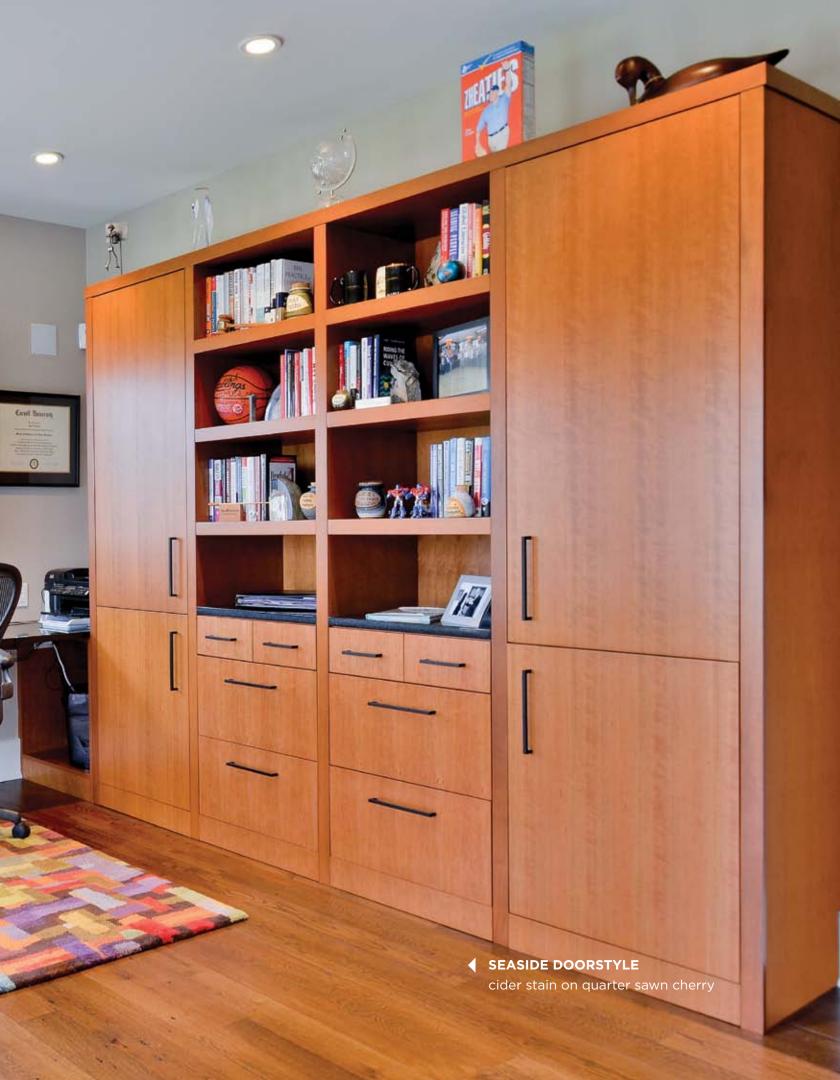

YELLOWSTONE DOORSTYLE 
white paint on maple

MESA DOORSTYLE aspen oak (special order) in Textures Collection

otherrooms

Every room of your home can reflect your personality and match your lifestyle. Create the perfect work space, play space, or entertainment area with Tedd Wood.