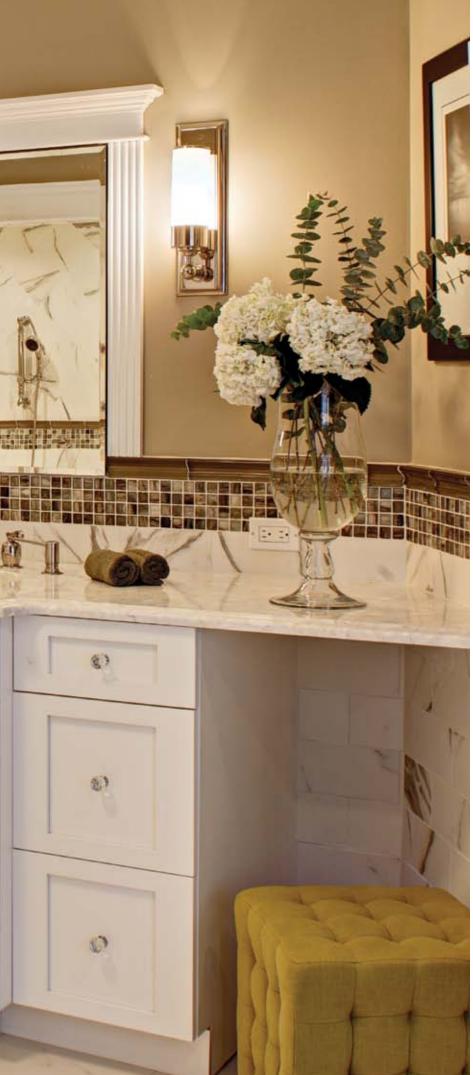

## RUSHMORE DOORSTYLE cider stain with glaze and distressing on knotty butternut

bathrooms

Make your master bathroom an

extension of your personal space

perfect getaway to soak yourself

and style while creating the

in luxury and wash away the

stress of everyday life.

**RUSHMORE DOORSTYLE A** frosty white paint on maple

**UNION DOORSTYLE** white paint on maple

your bathroom has never been so

gant

1

-