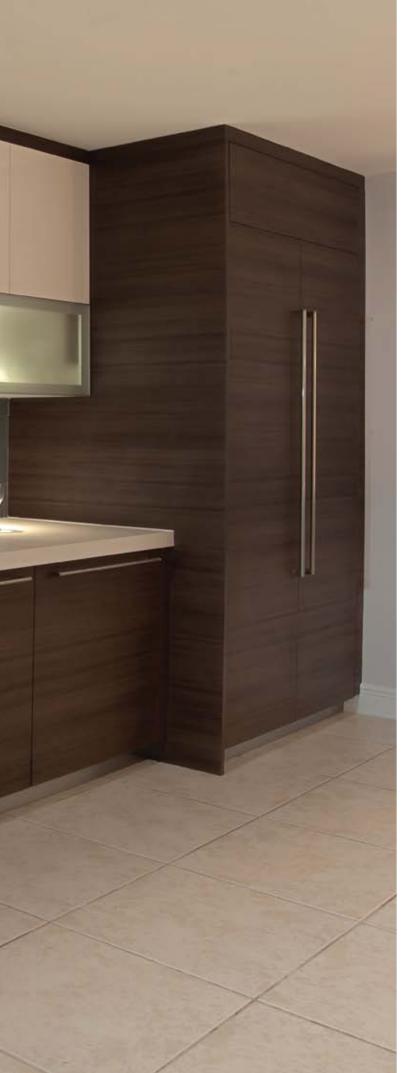

WALLS – SEASIDE DOORSTYLE A white paint on maple

BASES AND ISLAND – SQUARE EDGE DOORSTYLE caramelized bamboo in *Vogue Collection* 

-

W W W . T E D D W O O D . C O M

manufactured in the heart of rural Pennsylvania with old Dutch