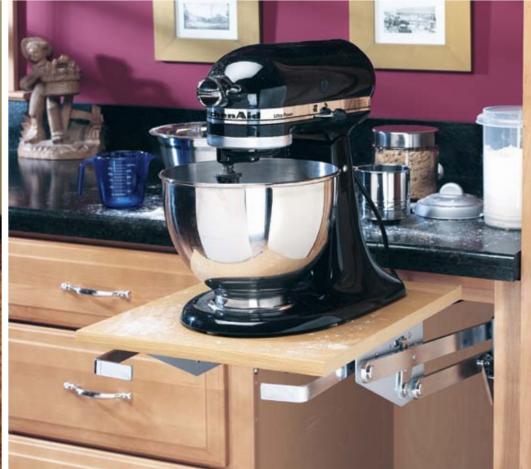

accessories

r.

Put the finishing touch on your kitchen with a wide range of accessories that make life easier and minimize clutter by creating a space for everything.

Pullout organizers and specialty corner cabinets are the perfect way to enhance your workspace. Pullout cutting boards, rollout shelves, and filler pullouts keep all your cooking supplies at your fingertips.

a place for everything

Your atmosphere impacts your outlook. An organized, uncluttered environment is refreshing to work in and inspires productivity. Tedd Wood offers a wide range of organizing solutions that make life simply perfect.