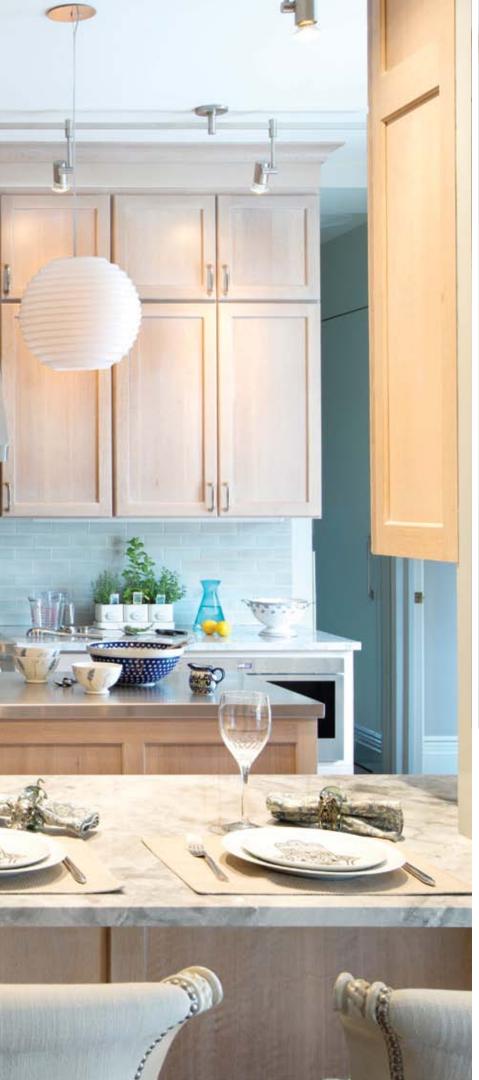

白白

1

A CONTRACTOR

- KITCHEN ASPEN DOORSTYLE white paint on maple
  - **ISLAND AND BAR ASPEN DOORSTYLE** morning mist stain on maple

CHORD

You'll never have to settle for average with Tedd Wood; our cabinetry is designed to inspire. Imagine starting your day in this beautiful kitchen with glass door styles, contrasting cabinet finishes, and large drawers for easy access and organization, all in a well-designed layout perfect for any family.