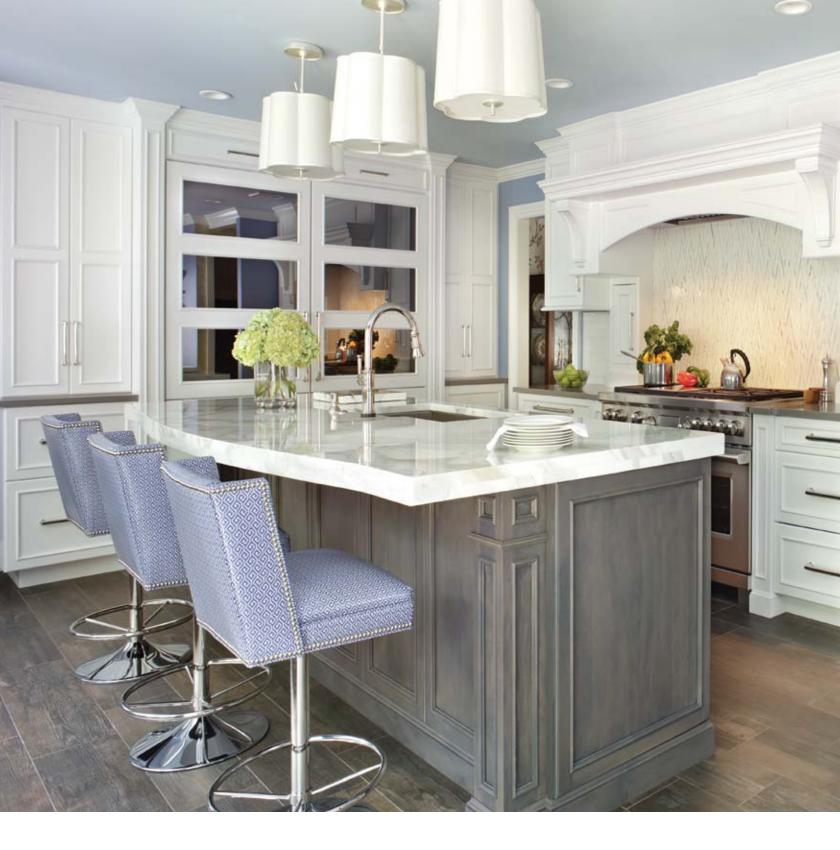

白白

1

A CONTRACTOR

- KITCHEN ASPEN DOORSTYLE white paint on maple
  - **ISLAND AND BAR ASPEN DOORSTYLE** morning mist stain on maple

CHORD

You'll never have to settle for average with Tedd Wood; our cabinetry is designed to inspire. Imagine starting your day in this beautiful kitchen with glass door styles, contrasting cabinet finishes, and large drawers for easy access and organization, all in a well-designed layout perfect for any family.