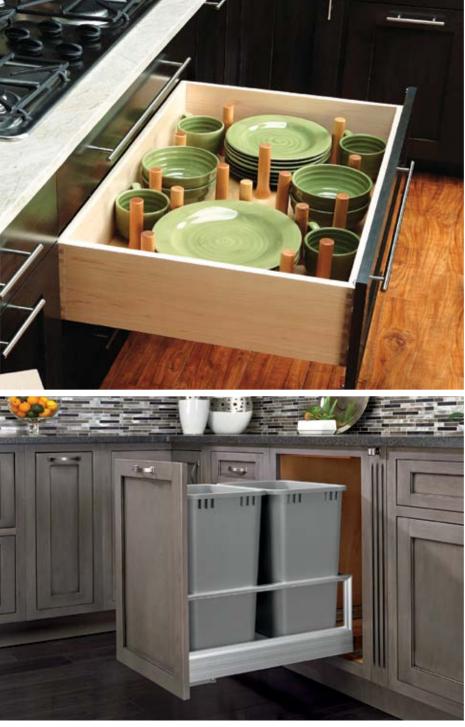

Minimize clutter and create an environment that lends itself to maintaining order. Utensil pullouts and K-Cup<sup>®</sup> organizers make finding what you need fast. Drawer peg systems keep everything in their place.

a place for everything

Your atmosphere impacts your outlook. An organized, uncluttered environment is refreshing to work in and inspires productivity. Tedd Wood offers a wide range of organizing solutions that make life simply perfect.

Whether it's foils and wraps, storage containers, or flatware, we offer a wide range of accessories designed to make life less work while adding to the beauty and functionality of your cabinetry.

We have an accessory for that. No matter the shape or size of your cooking supplies, we offer organizing solutions that will fit your needs. Drawer peg systems can change as your needs change. Pullout trash bins are convenient while keeping your kitchen beautiful.