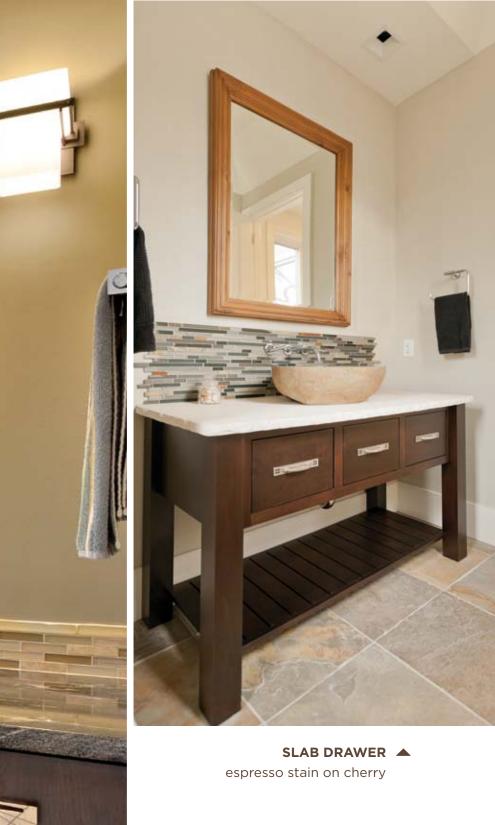

-

1

-

• **SEASIDE DOORSTYLE** espresso stain on cherry

contemporary and bold

5

Se.

WINDSOR DOORSTYLE 

espresso on cherry

• **RUSHMORE DOORSTYLE** frosty white finish on maple

custom cabinetry with

**NIAGARA DOORSTYLE** custom color stain with glaze on maple

 NORWICK DOORSTYLE monterey stain with glaze and distressing on cherry