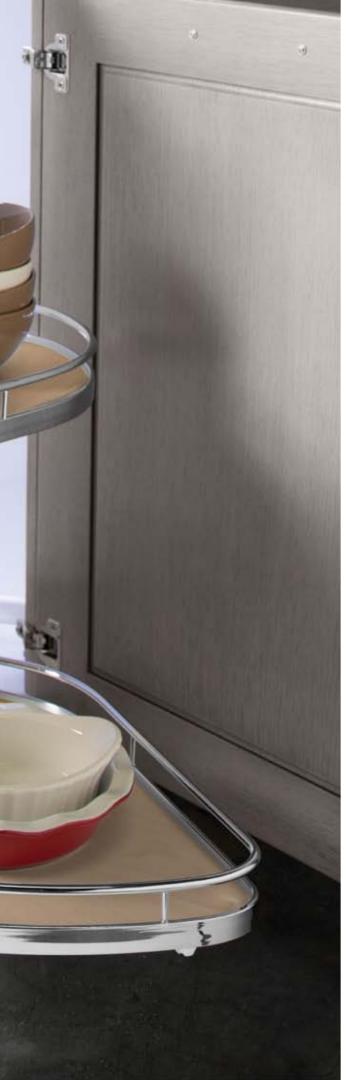

accessories

r.

Put the finishing touch on your kitchen with a wide range of accessories that make life easier and minimize clutter by creating a space for everything.

Pullout organizers and specialty corner cabinets are the perfect way to enhance your workspace. Pullout cutting boards, rollout shelves, and filler pullouts keep all your cooking supplies at your fingertips.

hidden conveniences

Tedd Wood's imagination doesn't stop at doors and neither should yours. Make a place for all your small appliances, a hidden liquor cabinet, or a perfectly organized storage container drawer. The days of digging, searching, and Tupperware avalanches are gone forever! Imagine all the hidden conveniences that could be found behind the doors of your kitchen.

a place for everything

Your atmosphere impacts your outlook. An organized, uncluttered environment is refreshing to work in and inspires productivity. Tedd Wood offers a wide range of organizing solutions that make life simply perfect.